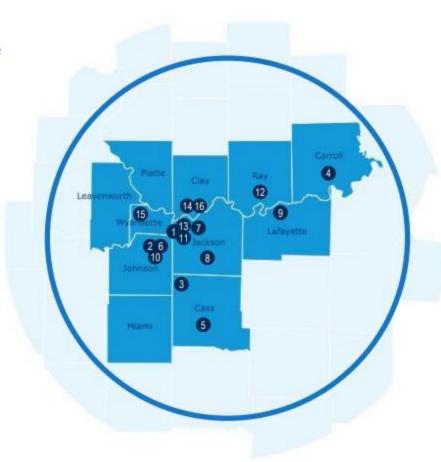

## SureFit providers in the Kansas City area:

- Children's Mercy Hospital Adele
  Hall Campus
- Children's Mercy Hospital Kansas
- Belton Regional Medical Center (HCA Midwest Health)
- Carroll County Memorial Hospital
- 5. Cass Regional Medical Center
- Overland Park Regional Medical Center (HCA Midwest Health)
- Centerpoint Medical Center (HCA Midwest Health)
- Lees Summit Medical Center (HCA Midwest Health)

- Lafayette Regional Health Center (HCA Midwest Health)
- Menorah Medical Center (HCA Midwest Health)
- Research Medical Center (HCA Midwest Health)
- 12. Ray County Memorial Hospital
- Select Specialty Hospital of Western Missouri
- 14. Kindred Hospital Northland
- Select Specialty Hospital of Kansas City
- 16. North Kansas City Hospital